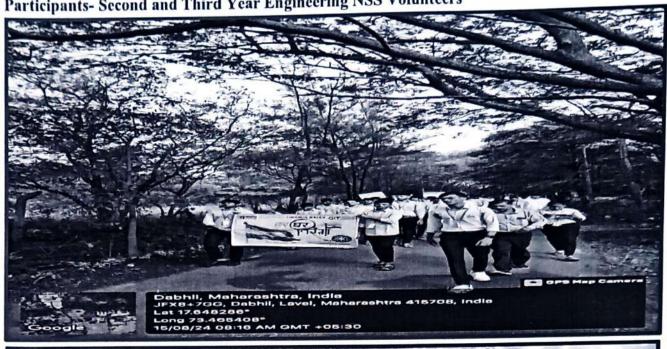

Title of the Activity- Swacchata Hi Seva Rally

Date of the Activity- 26th September 2024

Time -10 to 11 am

Venue- Start from Shivnari Boys Hostel, Gharda Institute of Technology & End at Grampanchayat Lavel

Organized by- National Service Scheme Unit of Gharda Institute Of Technology

An activity of Swacchata Hi Seva Rally has been organized by the National Service Scheme Unit of Gharda Institute of Technology. The date of the activity was 26<sup>th</sup> September 2024. The theme of the rally was Swacchata Hi Seva. The Rally has been started from Shivneri Boys Hostel and Ends up at the Grmpanchayat premises. The NSS voluteers used various slogens to create awareness about the Cleanliness. All the arrangement of this Activity has been by the National Service Scheme unit of Gharda Institute of Technology. National Service Scheme volunteers of Second and Third Year Engineering from the college has initiated and participated in this activity. Total 37 volunteers participated in the activity.