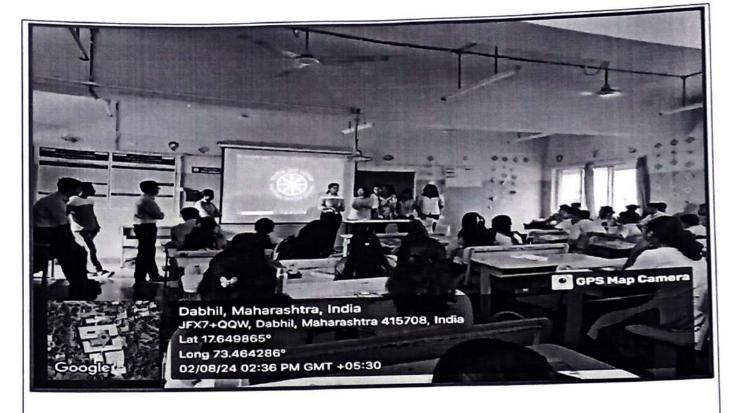

Title of the Activity- Delivering Information about National Service Scheme

Date of the Activity- 1st August to 8th August 2024

Venue-Second Year students of Every Departments

Organized by- National Service Scheme Unit of Gharda Institute Of Technology

An activity of Delivering information about the National Service Scheme Unit has been organized by the National Service Scheme Unit of Gharda Institute of Technology. The date of the activity was from 1<sup>st</sup> August 2024 to 8<sup>th</sup> August 2024. Every Departments have delivered the information about the National Service Scheme Unit and the Activities performed by their unit to the students. The session has been delivered specifically to the Second year students of every department who wish to enroll in the institutes NSS Unit National Service Scheme volunteers of Third Year Engineering from the college has initiated and participated in this activity.