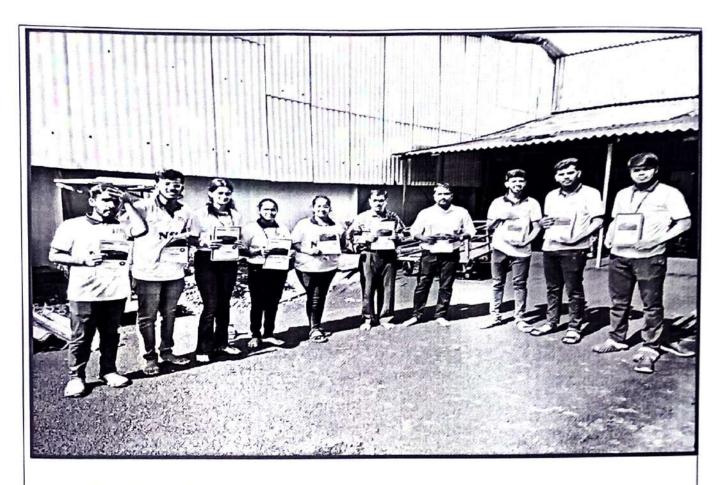

Title of the Activity- Delivering Information about National Service Scheme

Date of the Activity- 1st August to 8th August 2024

Venue-Second Year students of Every Departments

Organized by- National Service Scheme Unit of Gharda Institute Of Technology

An activity of Delivering information about the National Service Scheme Unit has been organized by the National Service Scheme Unit of Gharda Institute of Technology. The date of the activity was from 1<sup>st</sup> August 2024 to 8<sup>th</sup> August 2024. Every Departments have delivered the information about the National Service Scheme Unit and the Activities performed by their unit to the students. The session has been delivered specifically to the Second year students of every department who wish to enroll in the institutes NSS Unit National Service Scheme volunteers of Third Year Engineering from the college has initiated and participated in this activity.