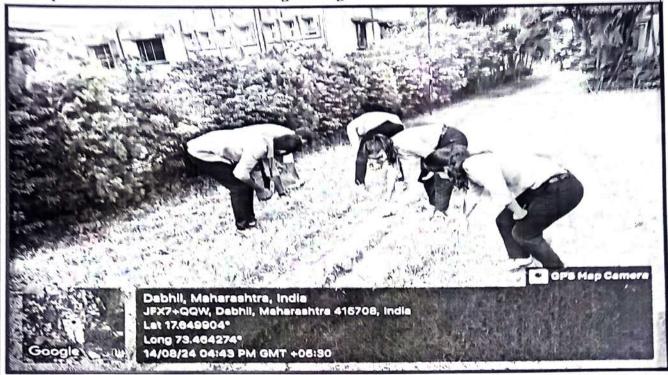

Date of the Activity- 26st September 2024

Time -10 am to 12pm

Venue-Gharda Institute of Technology Premises

Organized by- National Service Scheme Unit of Gharda Institute Of Technology

An activity of Campus Cleaning has been organized by the National Service Scheme Unit of GhardaInstitute of Technology. The date of the activity was 26th September 2024. The Surrounding area of Gharda Institute of Technology was the selected place for the activity of campus cleaning. The Theme of the activity was Swacchata Hi Seva. Different areas of the campus has been allocated to National Service Scheme volunteers. All the arrangement this Activity has been by the National Service Scheme unit of Gharda Institute of Technology. National Service Scheme volunteers of Second and Third Year Engineering from the college has initiated and participated in this activity. Total 38 National Service Scheme Volunteers participated in the activity.