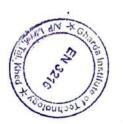

Time -11 am to 1pm

Venue- Shriram Mandir, Lavel Brahamanwadi, Tal- Khed, Dist- Ratnagiri Organized by- National Service Scheme Unit of Gharda Institute Of Technology

An activity of Temple cleaning has been organized by the National Service Scheme Unit of Gharda Institute of Technology. The date of the activity was 29th September 2024. Shriram Temple which is situated at Lavel Brahamnwadi was the place selected for this activity. This activity was arranged under the theme of Swacchata Hi Seva. Volunteers of National Service Scheme Unit done the cleaning of the surrounding area of temples well as inside area of the temple. All the arrangement of this Activity has been by the National Service Scheme unit of Gharda Institute of Technology. National Service Scheme volunteers of Second and Third Year Engineering from the college has initiated and participated in this activity. Total 12 students participated in the activity.