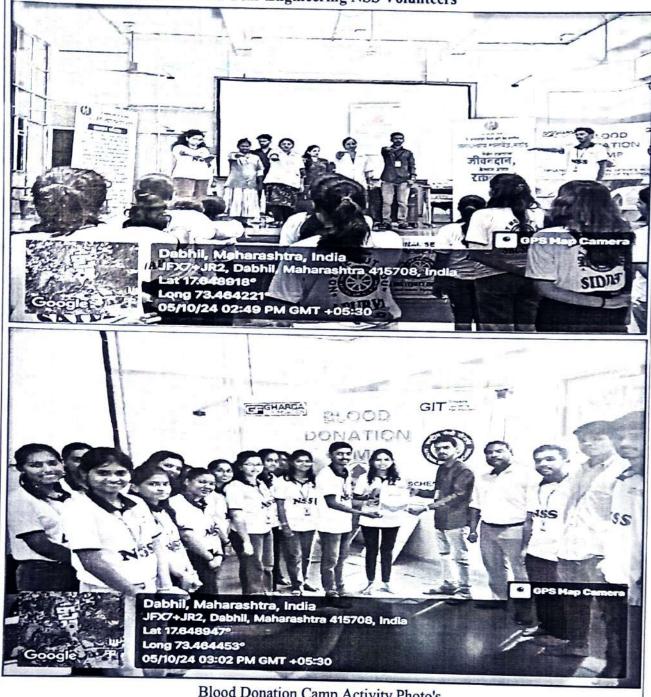

|        |
|        |                              |           |        |
|        |                              |           |        |
|        | ¥                            |           |        |

Sign of NSS Program Officer

3 agramme Officer

National Service Scheme

**Gharda Institute of Technology** 

A/P: Lavel, Tal. Khed, Dist. Ratnagiri





Report on the Blood Donation Camp Conducted by the National Service Scheme Unit of Gharda Institute of Technology

Title of the Activity- Blood Donation Camp

Date of the Activity- 5th October 2024

Time - 10.00am to 3.00pm

Venue-Vocational Training Program Centre, Gharda Institute of Technology

Organized by- National Service Scheme Unit of Gharda Institute Of Technology

Participants- Second and Third Year Engineering NSS Volunteers





Blood Donation Camp Activity Photo's

#### Information of the Activity -

An activity of Blood Donation Camp has been organized by the National Service Scheme Unit of Gharda Institute of Technology. The date of the activity was 5th October 2024. The Activity was organized under the loving Memories of Dr.K.H.Gharda as well as on the occasion of National Service Scheme Day. Activity was organized in association with Janklyan Blood Bank Mahad. Total 48 blood bags were collected during the event. All the arrangement of this Activity has been by the National Service Scheme unit of Gharda Institute of Technology. National Service Scheme volunteers of Second and Third Year Engineering from the college has initiated and participated in this activity. Total 48 volunteers participated in the act