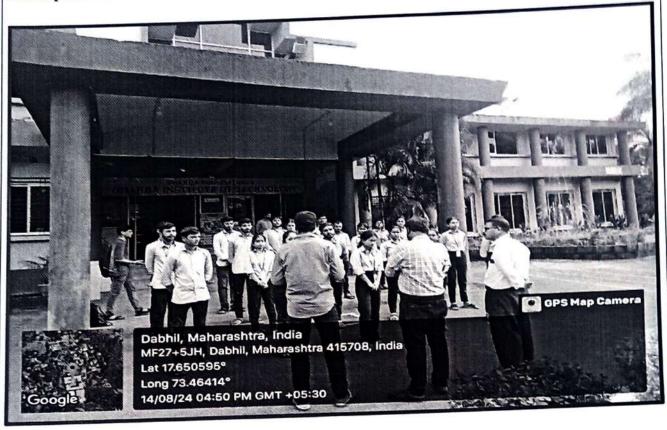

vice Scheme volunteers of Second and Third Year Engineering from the college has initiated and participated in this activity. Total 27 students participated in the activity.

A Standa Institution

Programme Officer
National Service Scheme
Gharda Institute of Technology
A/P: Lavel, Tal. Khed, Dist. Ratnagiris



Report on Delivering Information about the History of Indian Flag Conducted by the National Service Scheme Unit of Gharda Institute of Technology

Title of the Activity- Delivering Information about the History of Indian FlagCelebrationDate of the Activity- 14th August 2024

Time -4 pm to 5pm

Venue-Entrance of Gharda Institute of Technology

Organized by- National Service Scheme Unit of Gharda Institute Of Technology

Participants- Second and Third Year Engineering NSS Volunteers



# Information of the Activity -

An activity of delivering information about the History of Indian Flag has been organized by the National Service Scheme Unit of Gharda Institute of Technology. The date of the activity was 14th August 2024. The College main entrance was the selected place for the activity. This activity was organized under the theme of Har Ghar Tiranga - Azadi ka Amritmahotsav. All the arrangement of this Activity has been by the National Service Scheme unit of Gharda Institute of Technology. National Service Scheme volunteers of Second and Third Year Engineering from the college has initiated and participated in this activity. Total 27 students participated in the activity.

> **Programme Officer** National Service Scheme Gharda Institute of Technology A/P: Lavel, Tal.