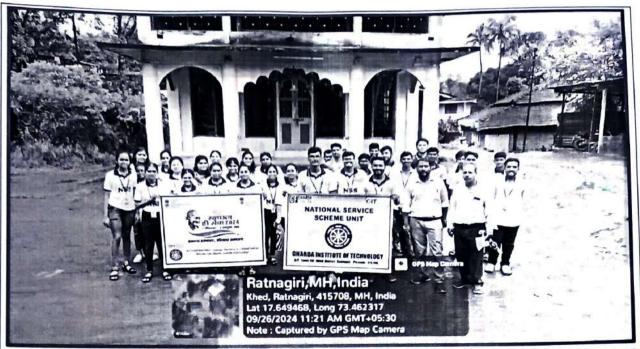

Organized by- National Service Scheme Unit of Gharda Institute Of Technology

An activity of Swacchata Hi Seva Rally has been organized by the National Service Scheme Unit of Gharda Institute of Technology. The date of the activity was 26<sup>th</sup> September 2024. The theme of the rally was Swacchata Hi Seva. The Rally has been started from Shivneri Boys Hostel and Ends up at the Grmpanchayat premises. The NSS voluteers used various slogens to create awareness about the Cleanliness. All the arrangement of this Activity has been by the National Service Scheme unit of Gharda Institute of Technology. National Service Scheme volunteers of Second and Third Year Engineering from the college has initiated and participated in this activity. Total 37 volunteers participated in the activity.