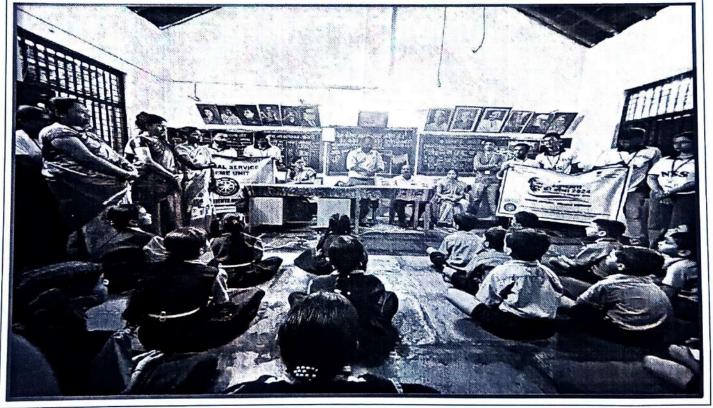

Title of the Activity-Awareness of Cleanliness Under the theme of Swacchata Hi Seva Date of the Activity- 26<sup>th</sup> September 2024

Time -11 to 11.30am

Venue- Z.P.Primary School Lavel

Organizd by- National Service Scheme Unit of Gharda Institute Of Technology

An activity of Awareness on Cleanliness under the theme of Swacchata Hi Seva has been organized by the National Service Scheme Unit of Gharda Institute of Technology. The date of the activity was 26th September 2024. Zilla Parishad Primary School was the selected place for this activity. The Theme of the activity was Swacchata Hi Seva. National Service Scheme Volunteers interacted with the students of the school and discussed with them the importance of cleanliness in dat to day life. Headmasters and Staff of the school as well as parents of the students were also present during the session. It was an quite interactive session at the end. All the arrangement this Activity has been by the National Service Scheme unit of Gharda Institute of Technology. National Service Scheme volunteers of Second and Third Year Engineering from the college has initiated and participated in this activity. Total 38 National Service Scheme Volunteers participated in the activity.