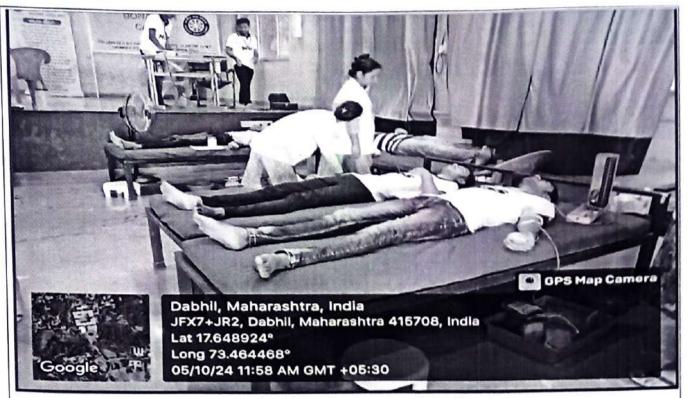

|        |
|        |                              |           |        |
|        |                              |           |        |
|        | ¥                            |           |        |

Sign of NSS Program Officer

3 agramme Officer

National Service Scheme

**Gharda Institute of Technology** 

A/P: Lavel, Tal. Khed, Dist. Ratnagiri





Report on the Blood Donation Camp Conducted by the National Service Scheme Unit of Gharda Institute of Technology

Title of the Activity- Blood Donation Camp

Date of the Activity- 5th October 2024

Time - 10.00am to 3.00pm

Venue-Vocational Training Program Centre, Gharda Institute of Technology

Organized by- National Service Scheme Unit of Gharda Institute Of Technology

Participants- Second and Third Year Engineering NSS Volunteers





Blood Donation Camp Activity Photo's

#### Information of the Activity -

An activity of Blood Donation Camp has been organized by the National Service Scheme Unit of Gharda Institute of Technology. The date of the activity was 5th October 2024. The Activity was organized under the loving Memories of Dr.K.H.Gharda as well as on the occasion of National Service Scheme Day. Activity was organized in association with Janklyan Blood Bank Mahad. Total 48 blood bags were collected during the event. All the arrangement of this Activity has been by the National Service Scheme unit of Gharda Institute of Technology. National Service Scheme volunteers of Second and Third Year Engineering from the college has initiated and participated in this activity. Total 48 volunteers participated in the activ