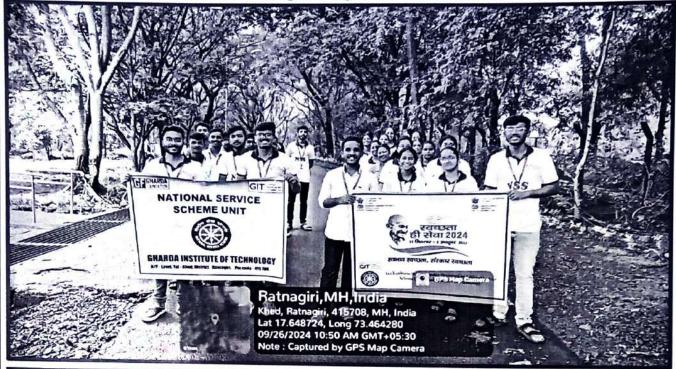

Title of the Activity- Swacchata Hi Seva Rally

Date of the Activity- 26th September 2024

Time -10 to 11 am

Venue- Start from Shivnari Boys Hostel, Gharda Institute of Technology & End at Grampanchayat Lavel

Organized by- National Service Scheme Unit of Gharda Institute Of Technology

An activity of Swacchata Hi Seva Rally has been organized by the National Service Scheme Unit of Gharda Institute of Technology. The date of the activity was 26<sup>th</sup> September 2024. The theme of the rally was Swacchata Hi Seva. The Rally has been started from Shivneri Boys Hostel and Ends up at the Grmpanchayat premises. The NSS voluteers used various slogens to create awareness about the Cleanliness. All the arrangement of this Activity has been by the National Service Scheme unit of Gharda Institute of Technology. National Service Scheme volunteers of Second and Third Year Engineering from the college has initiated and participated in this activity. Total 37 volunteers participated in the activity.