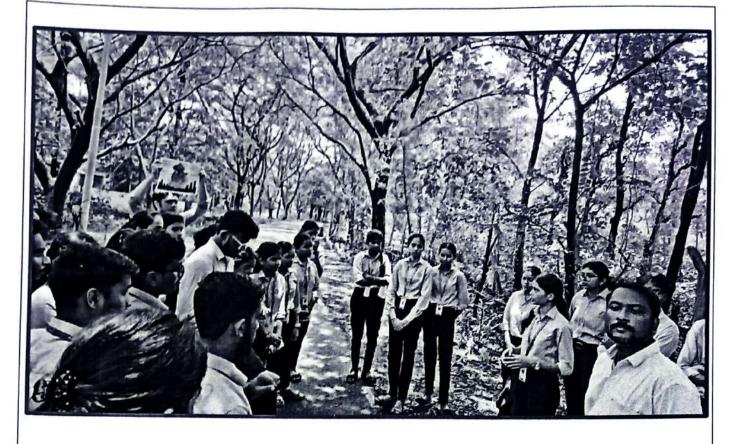

of this Activity has been by the National Service Scheme unit of Gharda Institute of Technology. National Service Scheme volunteers of Second and Third Year Engineering from the college has initiated and participated in this activity. Total 49 volunteers participated in the activity.



Programme Officer
National Service Scheme
Gharda Institute of Technology
A/P: Lavel, Tal. Khed, Dist. Ratnagiri
08.





Report on Tree Plantation Awareness Rally Conducted by the National Service Scheme Unit of Gharda Institute of Technology

Title of the Activity- Tree Plantation Awareness Rally

Date of the Activity- 10th August 2024

Time -10 am to 1pm

Venue- Premises of Gharda Institute of Technology and Lavel Village

Organized by- National Service Scheme Unit of Gharda Institute Of Technology







An activity Tree Plantation Awareness Rally been organized by National Service Scheme Unit of Gharda Institute of Technology on 10<sup>th</sup> August 2024. Tree plantation drive has been performed by the National Service Scheme volunteers after the activity of Tree Plantation an Rally has been organized to do awareness and importance of tree plantation in todays world. Pledge on tree plantation was taken. The theme of tree plantation was Ek Ped Maa Ke Naam. After the Rally completion discussion about the importance of Tree Plantation in Today's world has been carried out. All the arrangement of this Activity has been by the National Service Scheme unit of Gharda Institute of Technology. National Service Scheme volunteers of Second and Third Year Engineering from the college has initiate