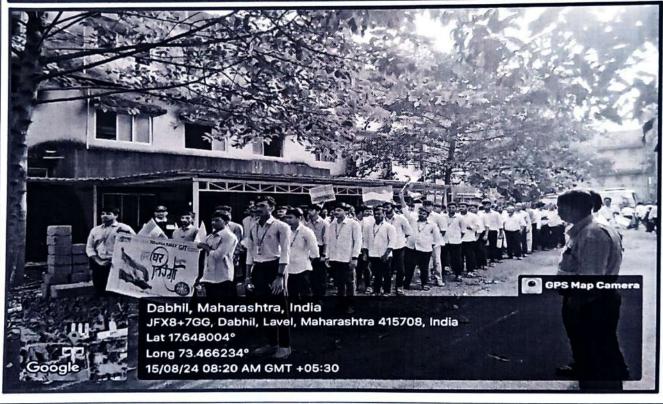

Title of the Activity- Swacchata Hi Seva Rally

Date of the Activity- 26th September 2024

Time -10 to 11 am

Venue- Start from Shivnari Boys Hostel, Gharda Institute of Technology & End at Grampanchayat Lavel

Organized by- National Service Scheme Unit of Gharda Institute Of Technology

An activity of Swacchata Hi Seva Rally has been organized by the National Service Scheme Unit of Gharda Institute of Technology. The date of the activity was 26<sup>th</sup> September 2024. The theme of the rally was Swacchata Hi Seva. The Rally has been started from Shivneri Boys Hostel and Ends up at the Grmpanchayat premises. The NSS voluteers used various slogens to create awareness about the Cleanliness. All the arrangement of this Activity has been by the National Service Scheme unit of Gharda Institute of Technology. National Service Scheme volunteers of Second and Third Year Engineering from the college has initiated and participated in this activity. Total 37 volunteers participated in the activity.