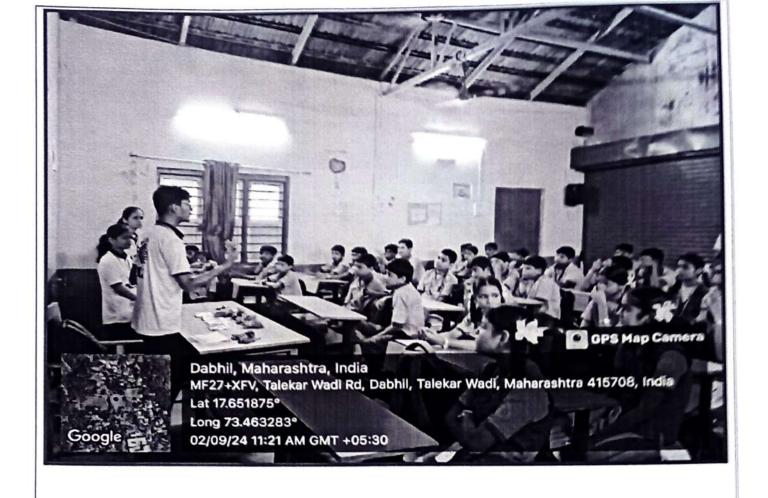

Title of the Activity-Awareness of Cleanliness Under the theme of Swacchata Hi Seva Date of the Activity- 26<sup>th</sup> September 2024

Time -11 to 11.30am

Venue- Z.P.Primary School Lavel

Organizd by- National Service Scheme Unit of Gharda Institute Of Technology

An activity of Awareness on Cleanliness under the theme of Swacchata Hi Seva has been organized by the National Service Scheme Unit of Gharda Institute of Technology. The date of the activity was 26th September 2024. Zilla Parishad Primary School was the selected place for this activity. The Theme of the activity was Swacchata Hi Seva. National Service Scheme Volunteers interacted with the students of the school and discussed with them the importance of cleanliness in dat to day life. Headmasters and Staff of the school as well as parents of the students were also present during the session. It was an quite interactive session at the end. All the arrangement this Activity has been by the National Service Scheme unit of Gharda Institute of Technology. National Service Scheme volunteers of Second and Third Year Engineering from the college has initiated and participated in this activity. Total 38 National Service Scheme Volunteers participated in the activity.