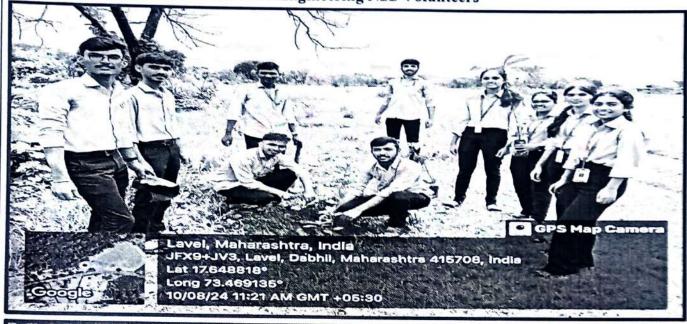

Time -11 am to 1pm

Venue- Shriram Mandir, Lavel Brahamanwadi, Tal- Khed, Dist- Ratnagiri Organized by- National Service Scheme Unit of Gharda Institute Of Technology

An activity of Temple cleaning has been organized by the National Service Scheme Unit of Gharda Institute of Technology. The date of the activity was 29th September 2024. Shriram Temple which is situated at Lavel Brahamnwadi was the place selected for this activity. This activity was arranged under the theme of Swacchata Hi Seva. Volunteers of National Service Scheme Unit done the cleaning of the surrounding area of temples well as inside area of the temple. All the arrangement of this Activity has been by the National Service Scheme unit of Gharda Institute of Technology. National Service Scheme volunteers of Second and Third Year Engineering from the college has initiated and participated in this activity. Total 12 students participated in the activity.