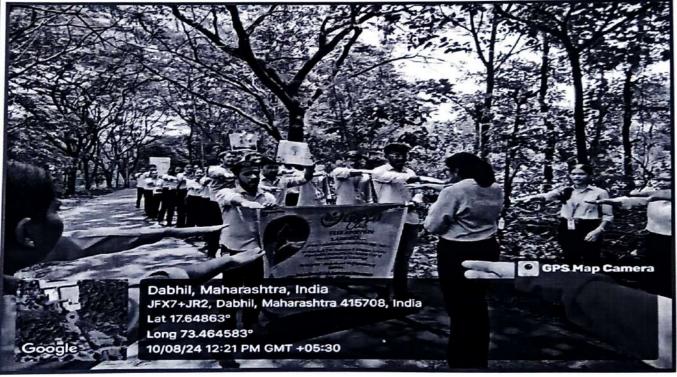

nt of this Activity has been by the National Service Scheme unit of Gharda Institute of Technology. National Service Scheme volunteers of Second and Third Year Engineering from the college has initiated and participated in this activity. Total 49 volunteers participated in the activity.



Programme Officer
National Service Scheme
Gharda Institute of Technology
A/P: Lavel, Tal. Khed, Dist. Ratnagiri
08.





Report on Tree Plantation Awareness Rally Conducted by the National Service Scheme Unit of Gharda Institute of Technology

Title of the Activity- Tree Plantation Awareness Rally

Date of the Activity- 10th August 2024

Time -10 am to 1pm

Venue- Premises of Gharda Institute of Technology and Lavel Village

Organized by- National Service Scheme Unit of Gharda Institute Of Technology







An activity Tree Plantation Awareness Rally been organized by National Service Scheme Unit of Gharda Institute of Technology on 10<sup>th</sup> August 2024. Tree plantation drive has been performed by the National Service Scheme volunteers after the activity of Tree Plantation an Rally has been organized to do awareness and importance of tree plantation in todays world. Pledge on tree plantation was taken. The theme of tree plantation was Ek Ped Maa Ke Naam. After the Rally completion discussion about the importance of Tree Plantation in Today's world has been carried out. All the arrangement of this Activity has been by the National Service Scheme unit of Gharda Institute of Technology. National Service Scheme volunteers of Second and Third Year Engineering from the college has initia