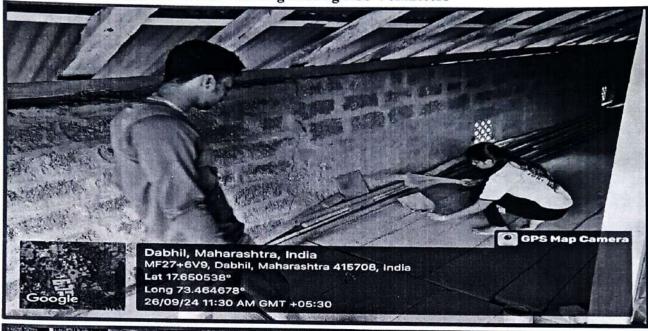

Time -11 am to 1pm

Venue- Shriram Mandir, Lavel Brahamanwadi, Tal- Khed, Dist- Ratnagiri Organized by- National Service Scheme Unit of Gharda Institute Of Technology

An activity of Temple cleaning has been organized by the National Service Scheme Unit of Gharda Institute of Technology. The date of the activity was 29th September 2024. Shriram Temple which is situated at Lavel Brahamnwadi was the place selected for this activity. This activity was arranged under the theme of Swacchata Hi Seva. Volunteers of National Service Scheme Unit done the cleaning of the surrounding area of temples well as inside area of the temple. All the arrangement of this Activity has been by the National Service Scheme unit of Gharda Institute of Technology. National Service Scheme volunteers of Second and Third Year Engineering from the college has initiated and participated in this activity. Total 12 students participated in the activity.