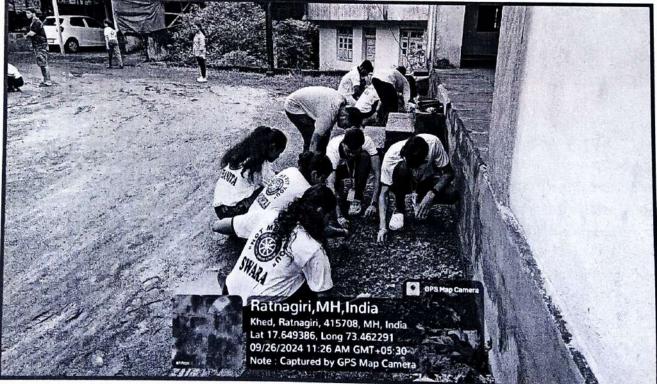

Date of the Activity- 26st September 2024

Time -10 am to 12pm

Venue-Gharda Institute of Technology Premises

Organized by- National Service Scheme Unit of Gharda Institute Of Technology

An activity of Campus Cleaning has been organized by the National Service Scheme Unit of GhardaInstitute of Technology. The date of the activity was 26th September 2024. The Surrounding area of Gharda Institute of Technology was the selected place for the activity of campus cleaning. The Theme of the activity was Swacchata Hi Seva. Different areas of the campus has been allocated to National Service Scheme volunteers. All the arrangement this Activity has been by the National Service Scheme unit of Gharda Institute of Technology. National Service Scheme volunteers of Second and Third Year Engineering from the college has initiated and participated in this activity. Total 38 National Service Scheme Volunteers participated in the activity.