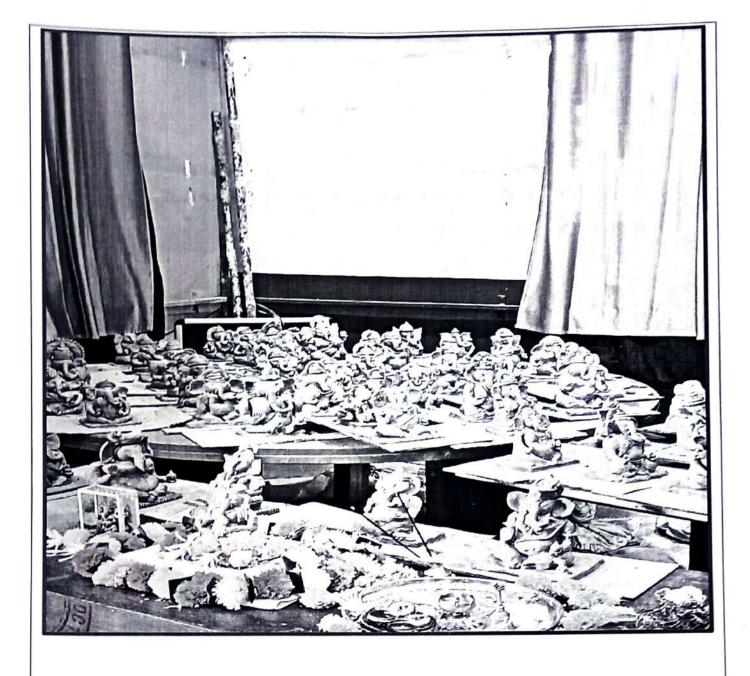

Title of the Activity- Eco Friendly Ganesh Idol Making Workshop

Date of the Activity- 28th August 2024

Time - 10 am to 5pm

Venue-VTP Centre, Gharda Institute of Technology

Organized by- National Service Scheme Unit of Gharda Institute Of Technology

An activity of Eco Friendly Ganesh Idol Making Workshop in order to promote Eco Friendly Use of Clay for Making Ganesh has been organized by the National Service Scheme Unit of Gharda Institute of Technology. The date of the activity was 28<sup>th</sup> August 2024. The Vocational Training Program Centre, Gharda Institute of Technology was the selected place for the activity of Eco Friendly Ganesh Idol Making Workshop. Under this activity all ages of participants has been participated. Awarenessabout the use of Natural and Eco friendly clay material for making Ganesh Idols done by the National Service Scheme unit of Gharda Institute of Technology National Service Scheme volunteers of Second and Third Year Engineering from the college has initiated and participated in this activity. Total 52 students participated in the activity.