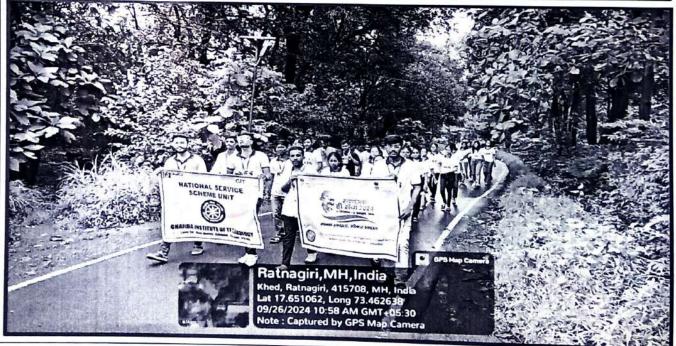

Title of the Activity- Swacchata Hi Seva Rally

Date of the Activity- 26th September 2024

Time -10 to 11 am

Venue- Start from Shivnari Boys Hostel, Gharda Institute of Technology & End at Grampanchayat Lavel

Organized by- National Service Scheme Unit of Gharda Institute Of Technology

An activity of Swacchata Hi Seva Rally has been organized by the National Service Scheme Unit of Gharda Institute of Technology. The date of the activity was 26<sup>th</sup> September 2024. The theme of the rally was Swacchata Hi Seva. The Rally has been started from Shivneri Boys Hostel and Ends up at the Grmpanchayat premises. The NSS voluteers used various slogens to create awareness about the Cleanliness. All the arrangement of this Activity has been by the National Service Scheme unit of Gharda Institute of Technology. National Service Scheme volunteers of Second and Third Year Engineering from the college has initiated and participated in this activity. Total 37 volunteers participated in the activity.