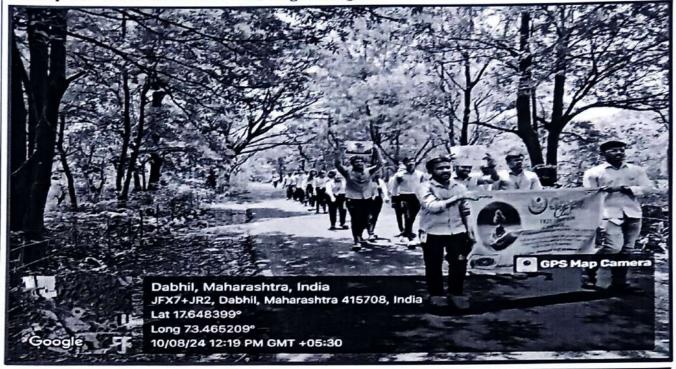

ment of this Activity has been by the National Service Scheme unit of Gharda Institute of Technology. National Service Scheme volunteers of Second and Third Year Engineering from the college has initiated and participated in this activity. Total 49 volunteers participated in the activity.



Programme Officer
National Service Scheme
Gharda Institute of Technology
A/P: Lavel, Tal. Khed, Dist. Ratnagiri
08.





Report on Tree Plantation Awareness Rally Conducted by the National Service Scheme Unit of Gharda Institute of Technology

Title of the Activity- Tree Plantation Awareness Rally

Date of the Activity- 10th August 2024

Time -10 am to 1pm

Venue- Premises of Gharda Institute of Technology and Lavel Village

Organized by- National Service Scheme Unit of Gharda Institute Of Technology







An activity Tree Plantation Awareness Rally been organized by National Service Scheme Unit of Gharda Institute of Technology on 10<sup>th</sup> August 2024. Tree plantation drive has been performed by the National Service Scheme volunteers after the activity of Tree Plantation an Rally has been organized to do awareness and importance of tree plantation in todays world. Pledge on tree plantation was taken. The theme of tree plantation was Ek Ped Maa Ke Naam. After the Rally completion discussion about the importance of Tree Plantation in Today's world has been carried out. All the arrangement of this Activity has been by the National Service Scheme unit of Gharda Institute of Technology. National Service Scheme volunteers of Second and Third Year Engineering from the college has init