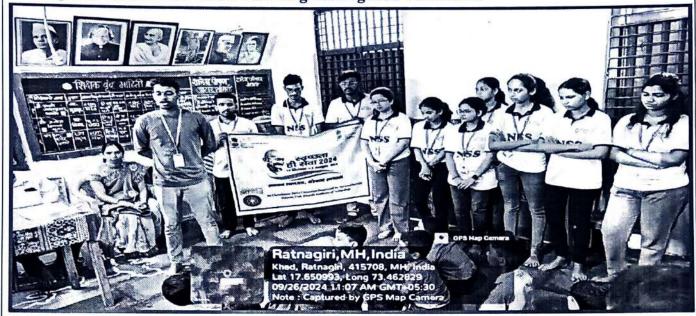

Title of the Activity-Awareness of Cleanliness Under the theme of Swacchata Hi Seva Date of the Activity- 26<sup>th</sup> September 2024

Time -11 to 11.30am

Venue- Z.P.Primary School Lavel

Organizd by- National Service Scheme Unit of Gharda Institute Of Technology

An activity of Awareness on Cleanliness under the theme of Swacchata Hi Seva has been organized by the National Service Scheme Unit of Gharda Institute of Technology. The date of the activity was 26th September 2024. Zilla Parishad Primary School was the selected place for this activity. The Theme of the activity was Swacchata Hi Seva. National Service Scheme Volunteers interacted with the students of the school and discussed with them the importance of cleanliness in dat to day life. Headmasters and Staff of the school as well as parents of the students were also present during the session. It was an quite interactive session at the end. All the arrangement this Activity has been by the National Service Scheme unit of Gharda Institute of Technology. National Service Scheme volunteers of Second and Third Year Engineering from the college has initiated and participated in this activity. Total 38 National Service Scheme Volunteers participated in the activity.