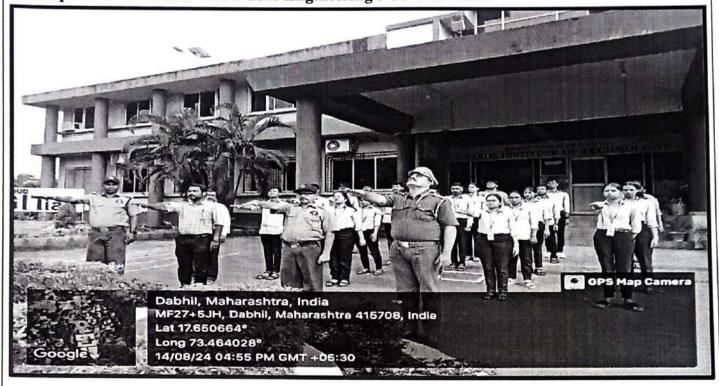

Scheme unit of Gharda Institute of Technology. National Service Scheme volunteers of Second and Third Year Engineering from the college has initiated and participated in this activity. Total 25 National Service Scheme volunteers participated in this activity.

National Service Scheme
Gharda Institute of Technology
A/P: Lavel, Tal. Khed, Dist. Ratnagiri
08.



Report on Flag Hosting at Campus Conducted by the National Service Scheme Unit of Gharda
Institute of Technology

Title of the Activity- Flag Hosting under the theme of Har Ghar Tiranga Date of the Activity- 14th August 2024

Time -4 pm to 5pm

Venue-Entrance of Gharda Institute of Technology

Organized by- National Service Scheme Unit of Gharda Institute Of Technology

Participants- Second and Third Year Engineering NSS Volunteers



### Information of the Activity -

An activity Flag Hosting has been organized by the National Service Scheme Unit of Gharda Institute of Technology. The date of the activity was 14<sup>th</sup> August 2024. The College main entrance was the selected place for the activity. This activity was organized under the theme of Har Ghar Tiranga - Azadi ka Amritmahotsav. All the arrangement of this Activity has been by the National Service Scheme unit of Gharda Institute of Technology. National Service Scheme volunteers of Second and Third Year Engineering from the college has initiated and participated in this activity. Total 27 students participated in the activity.

A Standa Institution

Programme Officer
National Service Scheme
Gharda Institute of Technology
A/P: Lavel, Tal. Khed, Dist. Ratna