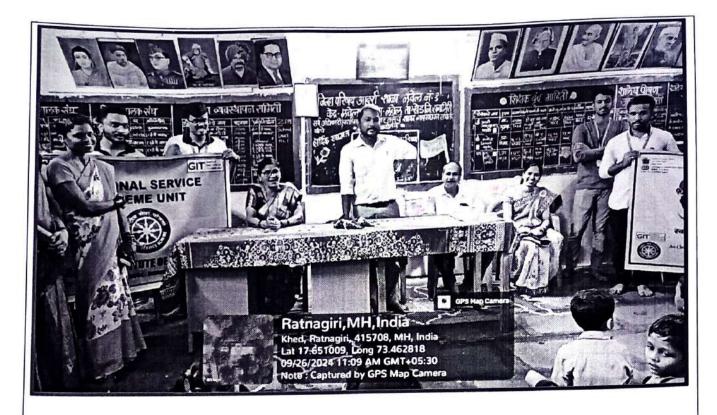

Title of the Activity-Awareness of Cleanliness Under the theme of Swacchata Hi Seva Date of the Activity- 26<sup>th</sup> September 2024

Time -11 to 11.30am

Venue- Z.P.Primary School Lavel

Organizd by- National Service Scheme Unit of Gharda Institute Of Technology

An activity of Awareness on Cleanliness under the theme of Swacchata Hi Seva has been organized by the National Service Scheme Unit of Gharda Institute of Technology. The date of the activity was 26th September 2024. Zilla Parishad Primary School was the selected place for this activity. The Theme of the activity was Swacchata Hi Seva. National Service Scheme Volunteers interacted with the students of the school and discussed with them the importance of cleanliness in dat to day life. Headmasters and Staff of the school as well as parents of the students were also present during the session. It was an quite interactive session at the end. All the arrangement this Activity has been by the National Service Scheme unit of Gharda Institute of Technology. National Service Scheme volunteers of Second and Third Year Engineering from the college has initiated and participated in this activity. Total 38 National Service Scheme Volunteers participated in the activity.