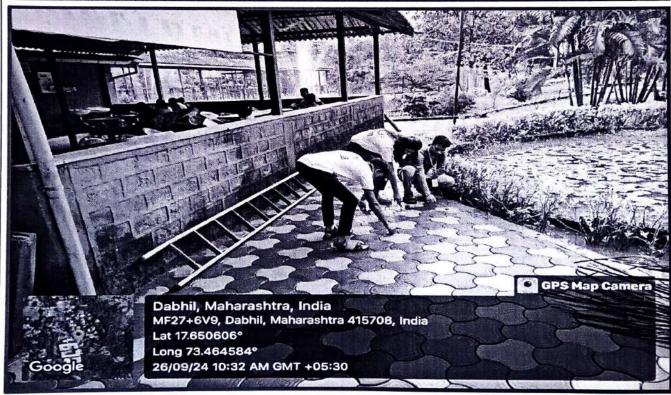

Time -11 am to 1pm

Venue- Shriram Mandir, Lavel Brahamanwadi, Tal- Khed, Dist- Ratnagiri Organized by- National Service Scheme Unit of Gharda Institute Of Technology

An activity of Temple cleaning has been organized by the National Service Scheme Unit of Gharda Institute of Technology. The date of the activity was 29th September 2024. Shriram Temple which is situated at Lavel Brahamnwadi was the place selected for this activity. This activity was arranged under the theme of Swacchata Hi Seva. Volunteers of National Service Scheme Unit done the cleaning of the surrounding area of temples well as inside area of the temple. All the arrangement of this Activity has been by the National Service Scheme unit of Gharda Institute of Technology. National Service Scheme volunteers of Second and Third Year Engineering from the college has initiated and participated in this activity. Total 12 students participated in the activity.