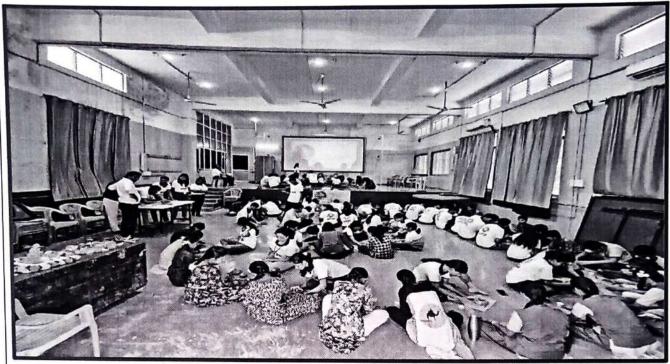

Title of the Activity- Eco Friendly Ganesh Idol Making Workshop

Date of the Activity- 28th August 2024

Time - 10 am to 5pm

Venue-VTP Centre, Gharda Institute of Technology

Organized by- National Service Scheme Unit of Gharda Institute Of Technology

An activity of Eco Friendly Ganesh Idol Making Workshop in order to promote Eco Friendly Use of Clay for Making Ganesh has been organized by the National Service Scheme Unit of Gharda Institute of Technology. The date of the activity was 28<sup>th</sup> August 2024. The Vocational Training Program Centre, Gharda Institute of Technology was the selected place for the activity of Eco Friendly Ganesh Idol Making Workshop. Under this activity all ages of participants has been participated. Awarenessabout the use of Natural and Eco friendly clay material for making Ganesh Idols done by the National Service Scheme unit of Gharda Institute of Technology National Service Scheme volunteers of Second and Third Year Engineering from the college has initiated and participated in this activity. Total 52 students participated in the activity.