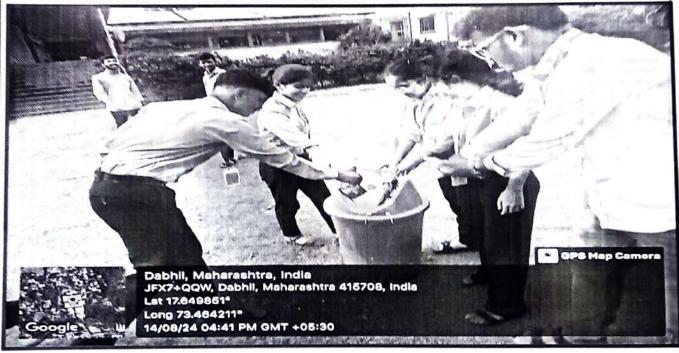

Title of the Activity-Awareness of Cleanliness Under the theme of Swacchata Hi Seva Date of the Activity- 26<sup>th</sup> September 2024

Time -11 to 11.30am

Venue- Z.P.Primary School Lavel

Organizd by- National Service Scheme Unit of Gharda Institute Of Technology

An activity of Awareness on Cleanliness under the theme of Swacchata Hi Seva has been organized by the National Service Scheme Unit of Gharda Institute of Technology. The date of the activity was 26th September 2024. Zilla Parishad Primary School was the selected place for this activity. The Theme of the activity was Swacchata Hi Seva. National Service Scheme Volunteers interacted with the students of the school and discussed with them the importance of cleanliness in dat to day life. Headmasters and Staff of the school as well as parents of the students were also present during the session. It was an quite interactive session at the end. All the arrangement this Activity has been by the National Service Scheme unit of Gharda Institute of Technology. National Service Scheme volunteers of Second and Third Year Engineering from the college has initiated and participated in this activity. Total 38 National Service Scheme Volunteers participated in the activity.