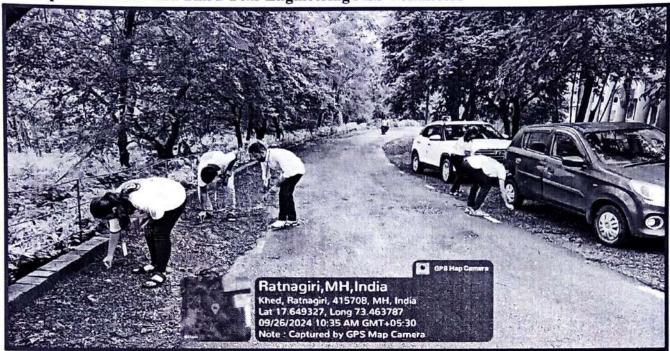

Date of the Activity- 26st September 2024

Time -10 am to 12pm

Venue-Gharda Institute of Technology Premises

Organized by- National Service Scheme Unit of Gharda Institute Of Technology

An activity of Campus Cleaning has been organized by the National Service Scheme Unit of GhardaInstitute of Technology. The date of the activity was 26th September 2024. The Surrounding area of Gharda Institute of Technology was the selected place for the activity of campus cleaning. The Theme of the activity was Swacchata Hi Seva. Different areas of the campus has been allocated to National Service Scheme volunteers. All the arrangement this Activity has been by the National Service Scheme unit of Gharda Institute of Technology. National Service Scheme volunteers of Second and Third Year Engineering from the college has initiated and participated in this activity. Total 38 National Service Scheme Volunteers participated in the activity.